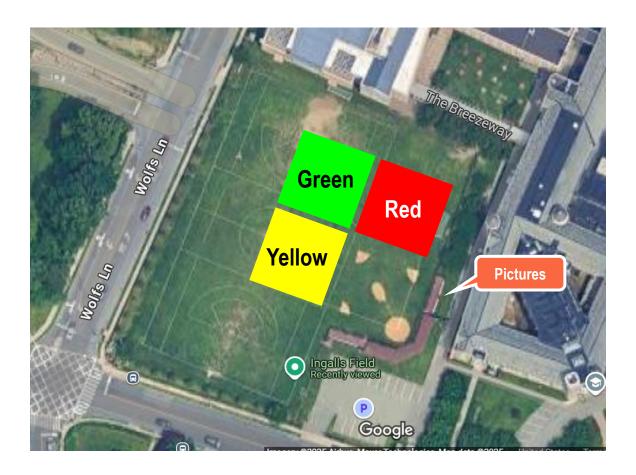

20.

Boys Majors (5th/6th/7th): Dodgers

Below provides the area of where your team will line up at Ingall's field once they reach the destination. Also, team pictures will be taken in the location below.