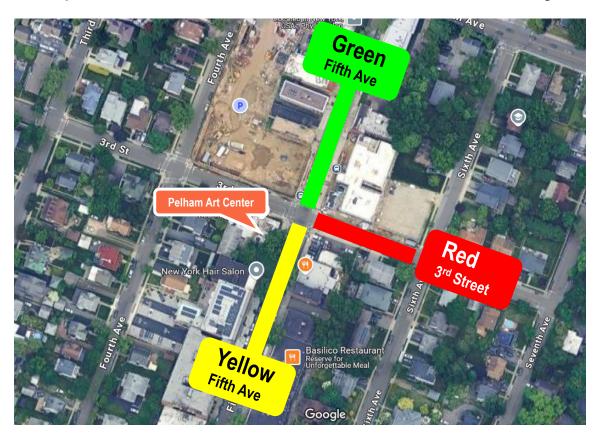

## Below outlines the route of the parade starting at the Pelham Art Center and ending at Ingall's field.

Below provides color coded locations of where each team will be meeting.

Below provides the location of where your team will line up at the start of the parade, please see color-coded map on page 1 to find the street location. Yellow (group 1) will march first, then Red (group 2), and last will be Green (group 3).