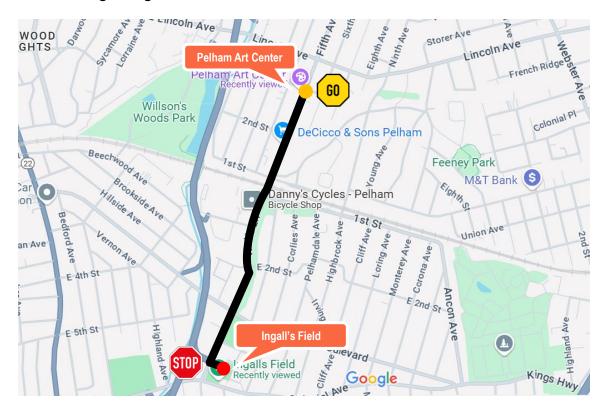

## Below outlines the route of the parade starting at the Pelham Art Center and ending at Ingall's field.

Below provides color coded locations of where each team will be meeting.

Below provides the location of where your team will line up at the start of the parade, please see color-coded map on page 1 to find the street location. Yellow (group 1) will march first, then Red (group 2), and last will be Green (group 3).